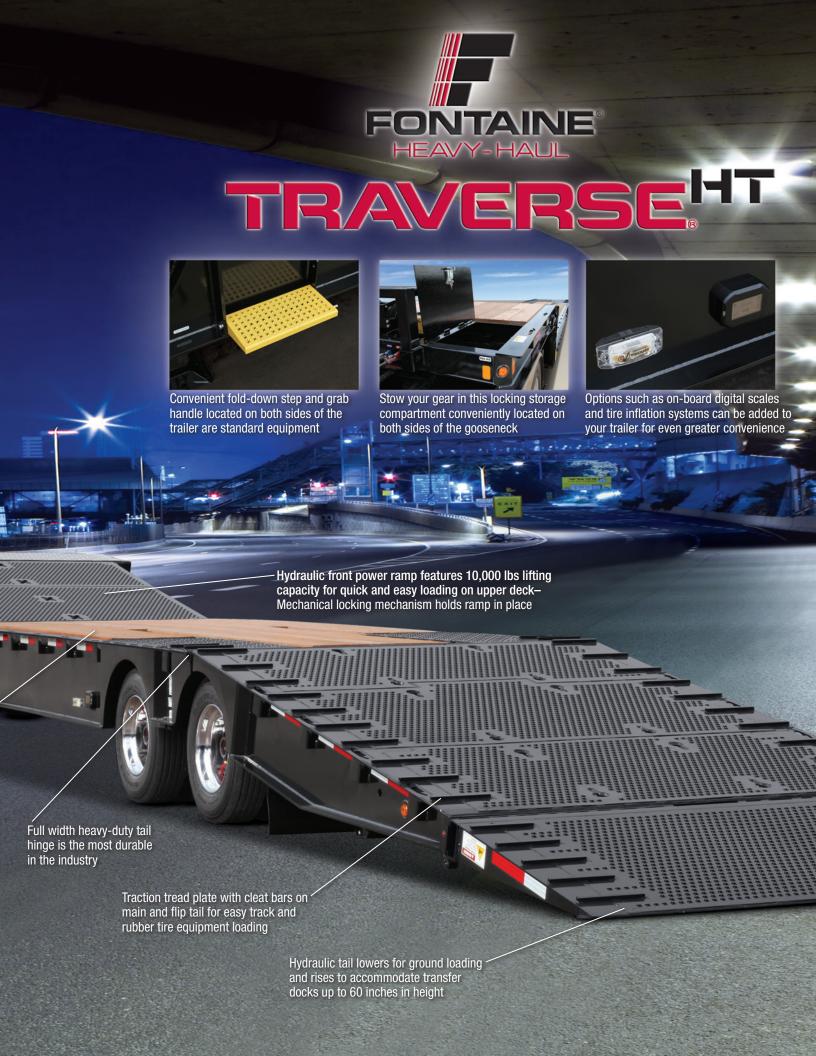

- Protective cover plate on underside of gooseneck shields hydraulic system from road debris
- Convenient load securement combo chain slots/stake pockets on 24" centers with additional chain slots located in center of deck and on main tail
- Smooth operation and easy maintenance (greaseable main and flip tail)
- In-line manufacturing process assures consistent quality and dependable on-time delivery
- Manufactured to the highest quality ISO 9001/2008

Rugged steel reinforced deck handles 40 tons evenly distributed, 33 tons in 16 feet or 25 tons in 10 feet