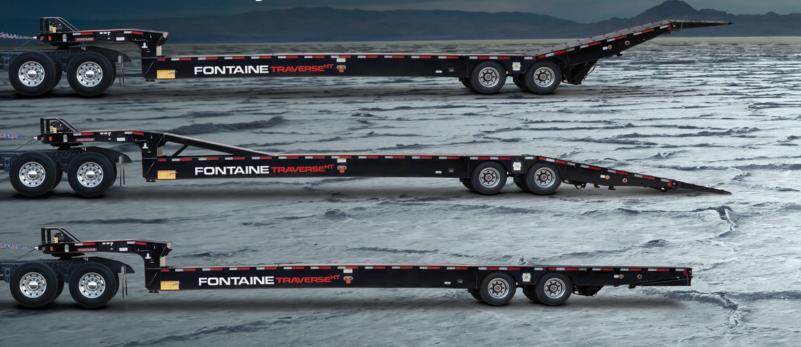

ailer!



Optional steel reinforced winch guard for added protection

disabled equipment with ease (upgrades available)

■ Dual controls located on side of gooseneck for easy access

- Protective cover plate on underside of gooseneck shields hydraulic system from road debris
- Convenient load securement combo chain slots/stake pockets on 24" centers with additional chain slots located in center of deck and on main tail
- Smooth operation and easy maintenance (greaseable main and flip tail)
- In-line manufacturing process assures consistent quality and dependable on-time delivery
- Manufactured to the highest quality ISO 9001/2008

Rugged steel reinforced deck handles 40 tons evenly distributed, 33 tons in 16 feet or 25 tons in 10 feet



## TRAVERSEHT

The ultimate Hydraulic Tail trailer





www.fontaineheavyhaul.com • 205-467-6171