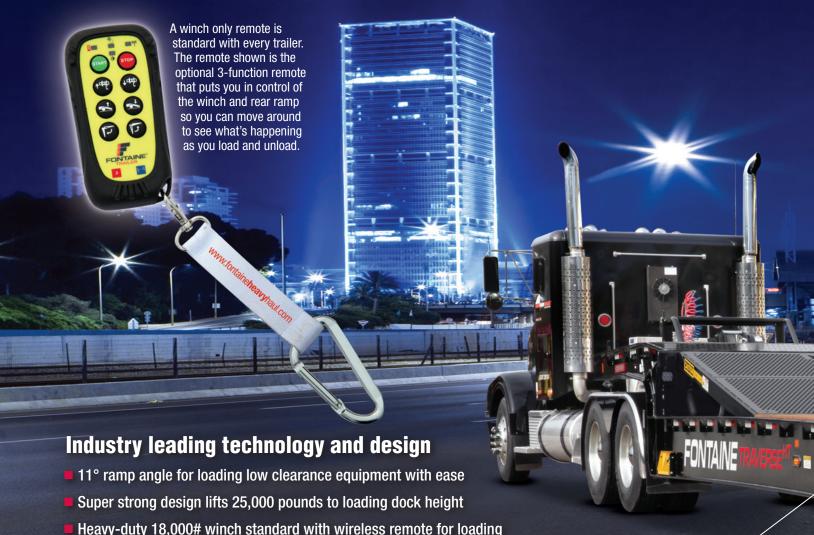

## The ultimate Hydraulic Tail trailer!

Optional steel reinforced winch guard for added protection

disabled equipment with ease (upgrades available)

■ Dual controls located on side of gooseneck for easy access