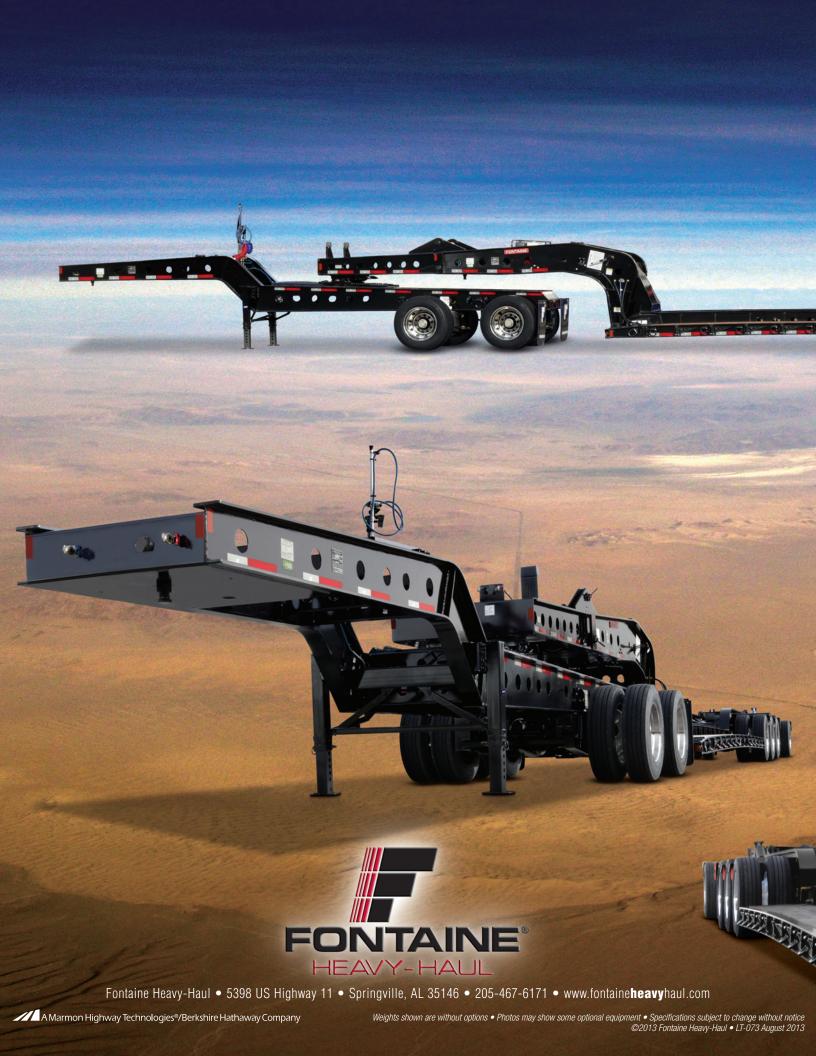

## Magnitude. 60 class

## Magnitude 60 class

## More muscle without the mass... this "light-weight" Magnitude is ready for "heavy-duty" action!

- True 60 tons capacity in 12 ft (GAWR and tire ratings determine legal payloads)
- Available in tridem and tandem bogie models for maximum flexibility
- All main longitudinal members fabricated with 100,000# steel (Super-strong for longer service life)
- Fastest, most versatile hydraulic removable gooseneck in the industry! (You can even connect the gooseneck to the trailer on uneven ground!)
- **5-Position front ride-height adjustment** (No fooling around with shims or loose components)
- 2-Position kingpin settings-81" and 101"
- Bolt-on gooseneck jack (Saves maintenance time and money)
- Apitong wood flooring
- 2 forward recessed storage areas with lockable covers
- 26 heavy-duty outriggers
- 34 D-rings for strong, convenient securement
- Heavy-duty modular bogie connection with shims for easy weight transfer adjustment
- Raised outboard beams for superior ground clearance
- Your choice of 54.5" or 60" axle spreads
- Boom trough with V-pan in bogie
- 5-Position rear ride-height control system
- Suspension dump valve for greater convenience
- LED lights for reliable, trouble-free performance
- Battery powered LED strobe light system
- Mounting lugs, air and electrical quick connections for spreader or flip axle installation