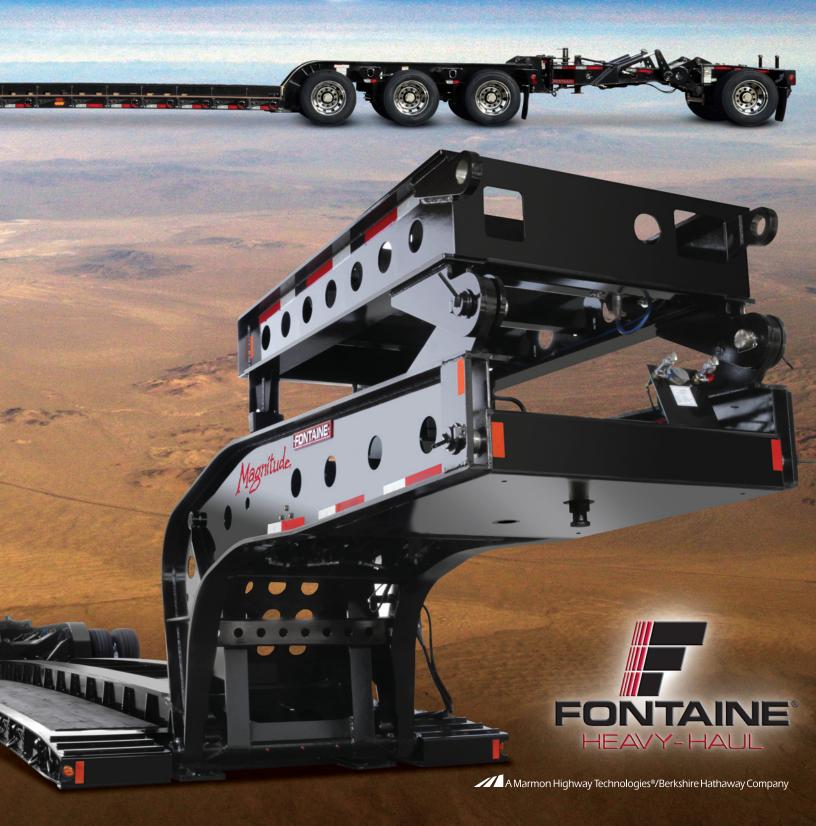

## Magnitude. 60 class

## Magnitude 60 class

## More muscle without the mass... this "light-weight" Magnitude is ready for "heavy-duty" action!

- True 60 tons capacity in 12 ft (GAWR and tire ratings determine legal payloads)
- Available in tridem and tandem bogie models for maximum flexibility
- All main longitudinal members fabricated with 100,000# steel (Super-strong for longer service life)
- Fastest, most versatile hydraulic removable gooseneck in the industry! (You can even connect the gooseneck to the trailer on uneven ground!)
- **5-Position front ride-height adjustment** (No fooling around with shims or loose components)
- 2-Position kingpin settings-81" and 101"
- Bolt-on gooseneck jack (Saves maintenance time and money)
- Apitong wood flooring
- 2 forward recessed storage areas with lockable covers
- 26 heavy-duty outriggers
- 34 D-rings for strong, convenient securement
- Heavy-duty modular bogie connection with shims for easy weight transfer adjustment
- Raised outboard beams for superior ground clearance
- Your choice of 54.5" or 60" axle spreads
- Boom trough with V-pan in bogie
- 5-Position rear ride-height control system
- Suspension dump valve for greater convenience
- LED lights for reliable, trouble-free performance
- Battery powered LED strobe light system
- Mounting lugs, air and electrical quick connections for spreader or flip axle installation