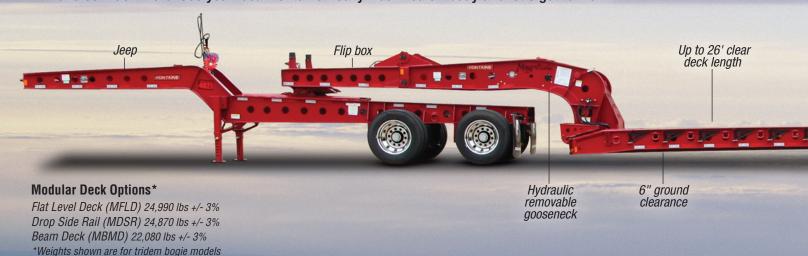

## More muscle without the mass... this "light-weight" Magnitude is ready for "heavy-duty" action!

- True 60 tons capacity in 12 ft (GAWR and tire ratings determine legal payloads)
- Available in tridem and tandem bogie models for maximum flexibility
- All main longitudinal members fabricated with 100,000# steel (Super-strong for longer service life)
- Fastest, most versatile hydraulic removable gooseneck in the industry! (You can even connect the gooseneck to the trailer on uneven ground!)
- **5-Position front ride-height adjustment** (No fooling around with shims or loose components)
- 2-Position kingpin settings-81" and 101"
- Bolt-on gooseneck jack (Saves maintenance time and money)
- Apitong wood flooring
- 2 forward recessed storage areas with lockable covers
- 26 heavy-duty outriggers
- 34 D-rings for strong, convenient securement
- Heavy-duty modular bogie connection with shims for easy weight transfer adjustment
- Raised outboard beams for superior ground clearance
- Your choice of 54.5" or 60" axle spreads
- Boom trough with V-pan in bogie
- 5-Position rear ride-height control system
- Suspension dump valve for greater convenience
- LED lights for reliable, trouble-free performance
- Battery powered LED strobe light system
- Mounting lugs, air and electrical quick connections for spreader or flip axle installation