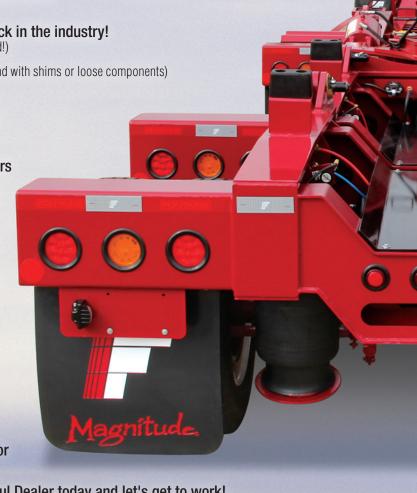

## More muscle without the mass... this "light-weight" Magnitude is ready for "heavy-duty" action!

- True 60 tons capacity in 12 ft (GAWR and tire ratings determine legal payloads)
- Available in tridem and tandem bogie models for maximum flexibility
- All main longitudinal members fabricated with 100,000# steel (Super-strong for longer service life)
- Fastest, most versatile hydraulic removable gooseneck in the industry! (You can even connect the gooseneck to the trailer on uneven ground!)
- **5-Position front ride-height adjustment** (No fooling around with shims or loose components)
- 2-Position kingpin settings-81" and 101"
- Bolt-on gooseneck jack (Saves maintenance time and money)
- Apitong wood flooring
- 2 forward recessed storage areas with lockable covers
- 26 heavy-duty outriggers
- 34 D-rings for strong, convenient securement
- Heavy-duty modular bogie connection with shims for easy weight transfer adjustment
- Raised outboard beams for superior ground clearance
- Your choice of 54.5" or 60" axle spreads
- Boom trough with V-pan in bogie
- 5-Position rear ride-height control system
- Suspension dump valve for greater convenience
- LED lights for reliable, trouble-free performance
- Battery powered LED strobe light system
- Mounting lugs, air and electrical quick connections for spreader or flip axle installation