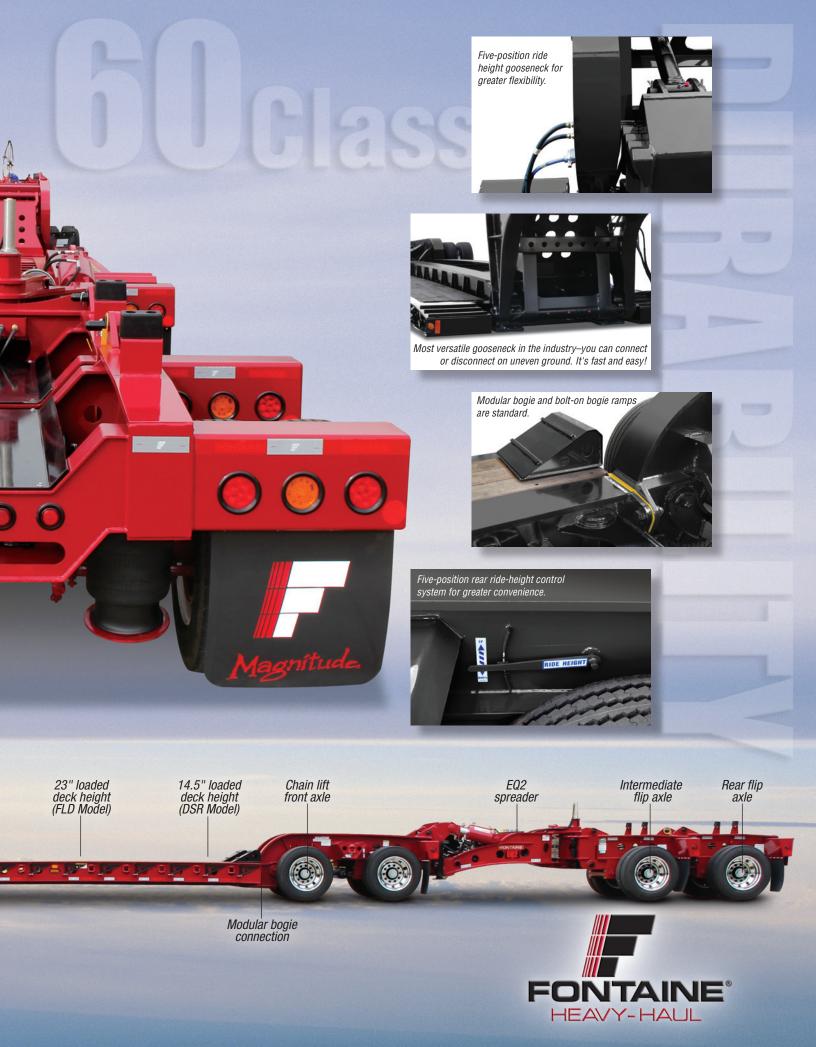

## More muscle without the mass... this "light-weight" Magnitude is ready for "heavy-duty" action!

- True 60 tons capacity in 12 ft (GAWR and tire ratings determine legal payloads)
- Available in tridem and tandem bogie models for maximum flexibility
- All main longitudinal members fabricated with 100,000# steel (Super-strong for longer service life)
- Fastest, most versatile hydraulic removable gooseneck in the industry! (You can even connect the gooseneck to the trailer on uneven ground!)
- **5-Position front ride-height adjustment** (No fooling around with shims or loose components)
- 2-Position kingpin settings-81" and 101"
- Bolt-on gooseneck jack (Saves maintenance time and money)
- Apitong wood flooring
- 2 forward recessed storage areas with lockable covers
- 26 heavy-duty outriggers
- 34 D-rings for strong, convenient securement
- Heavy-duty modular bogie connection with shims for easy weight transfer adjustment
- Raised outboard beams for superior ground clearance
- Your choice of 54.5" or 60" axle spreads
- Boom trough with V-pan in bogie
- 5-Position rear ride-height control system
- Suspension dump valve for greater convenience
- LED lights for reliable, trouble-free performance
- Battery powered LED strobe light system
- Mounting lugs, air and electrical quick connections for spreader or flip axle installation